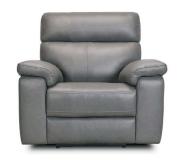

2 Seater Sofa (Available as Static, Manual, Power or Adjustable Headrest & Lumber Recliners) w 159cm d 96cm h 99cm

Armchair (Available as Static, Manual, Power or Adjustable Headrest & Lumber Recliners)

w 100cm = d 96cm = h 99cm

Scan the QR Code to view full range with prices