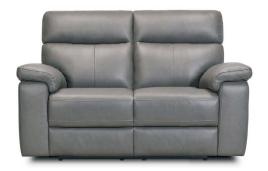

2 Seater Sofa (Available as Static, Manual, Power or Adjustable Headrest & Lumber Recliners) w 159cm d 96cm h 99cm

Armchair (Available as Static, Manual, Power or Adjustable Headrest & Lumber Recliners)