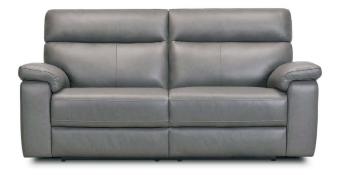

The Alberta comes in a range of different fabrics as well as leathers to suit everyone's needs and preferences (priced in Fabric). Available as recliner sofas, in manual power or power with adjustable headrest and bumber gives you maximum comfort and support.

Alberta has comfortable yet supportive feel, while its styling will give a modern look to your living room.

3 Seater Sofa (Available as Static, Manual, Power or Adjustable Headrest & Lumber Recliners) w 200m d 96cm h 99cm