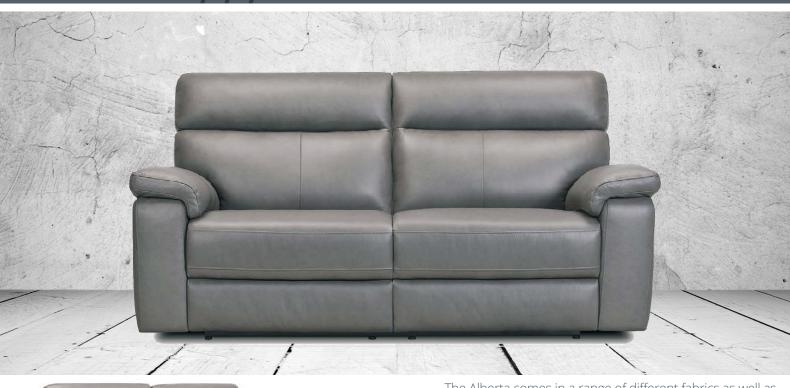

The Alberta comes in a range of different fabrics as well as leathers to suit everyone's needs and preferences (priced in Fabric). Available as recliner sofas, in manual power or power with adjustable headrest and bumber gives you maximum comfort and support.

Alberta has comfortable yet supportive feel, while its styling will give a modern look to your living room.

3 Seater Sofa (Available as Static, Manual, Power or Adjustable Headrest & Lumber Recliners) w 200m d 96cm h 99cm