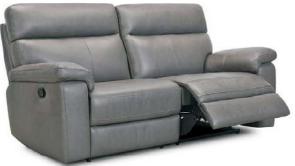

The Alberta comes in a range of different fabrics as well as leathers to suit everyone's needs and preferences (priced in Fabric). Available as recliner sofas, in manual power or power with adjustable headrest and bumber gives you maximum comfort and support.

Alberta has comfortable yet supportive feel, while its styling will give a modern look to your living room.

3 Seater Sofa (Available as Static, Manual, Power or Adjustable Headrest & Lumber Recliners) w 200m d 96cm h 99cm