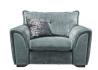

The Adele sofa range boasts a perfect balance of glamour and luxury to complete any intimate living space. It boasts a combination of unique design features that come together to create unforgettable quality and style. The Adele range comes in a selection of colours, sizes and accents, along with corner sofas, matching stools, and other must-have accessories. The sofa collection is designed for lasting comfort and cosiness and boasts generously deep seats and cushioned backs for plush support. Accents like hand-studded detailing on the arms, trim detailing on the front of each piece, and a choice of matching foot options help to create a luxurious ambiance. The sofas also come with matching scatter cushions that allow you to tailor the Adele range to your own style.

3 Seater Sofa w 235cm d 98cm h 90cm

2.5 Seater Sofa w 208cm d 98cm h 90cm

2 Seater Sofa w 186cm d 98cm h 90cm

Cuddler w 146cm 98cm h 90cm

Armchair w 104cm d 98cm h 90cm

Swivel Rocker w 101cm d 97cm h 84cm

Footstool w 90cm d 90cm h 30cm