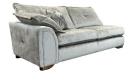

The Adele sofa range boasts a perfect balance of glamour and luxury to complete any intimate living space. It boasts a combination of unique design features that come together to create unforgettable quality and style. The Adele range comes in a selection of colours, sizes and accents, along with corner sofas, matching stools, and other must-have accessories. The sofa collection is designed for lasting comfort and cosiness and boasts generously deep seats and cushioned backs for plush support. Accents like hand-studded detailing on the arms, trim detailing on the front of each piece, and a choice of matching foot options help to create a luxurious ambiance. The sofas also come with matching scatter cushions that allow you to tailor the Adele range to your own style.

3 Seater Sofa w 235cm d 98cm h 90cm

2.5 Seater Sofa w 208cm d 98cm h 90cm

2 Seater Sofa w 186cm d 98cm h 90cm

Cuddler w 146cm 98cm h 90cm

Armchair w 104cm d 98cm h 90cm

Swivel Rocker w 101cm d 97cm h 84cm

Footstool w 90cm d 90cm h 30cm