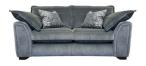

The Adele sofa range boasts a perfect balance of glamour and luxury to complete any intimate living space. It boasts a combination of unique design features that come together to create unforgettable quality and style. The Adele range comes in a selection of colours, sizes and accents, along with corner sofas, matching stools, and other must-have accessories. The sofa collection is designed for lasting comfort and cosiness and boasts generously deep seats and cushioned backs for plush support. Accents like hand-studded detailing on the arms, trim detailing on the front of each piece, and a choice of matching foot options help to create a luxurious ambiance. The sofas also come with matching scatter cushions that allow you to tailor the Adele range to your own style.

3 Seater Sofa w 235cm d 98cm h 90cm

2.5 Seater Sofa w 208cm d 98cm h 90cm

2 Seater Sofa w 186cm d 98cm h 90cm

Cuddler w 146cm 98cm h 90cm

Armchair w 104cm d 98cm h 90cm

Swivel Rocker w 101cm d 97cm h 84cm

Footstool w 90cm d 90cm h 30cm