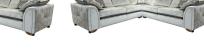

Corner Sofa (1-C-3) w 213cm d 302cm h 90cm

Corner Sofa (2-C-3) w 253cm d 302cm

h 90cm

Corner Sofa (3-C-3) w 302cm d 302cm

h 90cm

3 Seater 1 Arm w 204cm d 98cm h 90cm

2 Seater 1 Arm w 155cm

d 98cm h 90cm

1 Seater 1 Arm

w 115cm d 98cm h 90cm

Corner w 98cm

d 98cm h 90cm

**Armless Section** w 66cm

d 98cm h 90cm