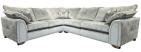

Corner Sofa (1-C-3) w 213cm d 302cm h 90cm

Corner Sofa (2-C-3) w 253cm d 302cm

h 90cm

Corner Sofa (3-C-3) w 302cm d 302cm

h 90cm

3 Seater 1 Arm w 204cm d 98cm h 90cm

2 Seater 1 Arm w 155cm

d 98cm h 90cm

1 Seater 1 Arm

w 115cm d 98cm h 90cm

Corner w 98cm

d 98cm h 90cm

**Armless Section** w 66cm

d 98cm h 90cm