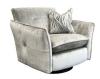

The Adele sofa range boasts a perfect balance of glamour and luxury to complete any intimate living space. It boasts a combination of unique design features that come together to create unforgettable quality and style. The Adele range comes in a selection of colours, sizes and accents, along with corner sofas, matching stools, and other must-have accessories. The sofa collection is designed for lasting comfort and cosiness and boasts generously deep seats and cushioned backs for plush support. Accents like hand-studded detailing on the arms, trim detailing on the front of each piece, and a choice of matching foot options help to create a luxurious ambiance. The sofas also come with matching scatter cushions that allow you to tailor the Adele range to your own style.

3 Seater Sofa w 235cm d 98cm h 90cm

2.5 Seater Sofa w 208cm d 98cm h 90cm

2 Seater Sofa w 186cm d 98cm h 90cm

Cuddler w 146cm 98cm h 90cm

Armchair w 104cm d 98cm h 90cm

Swivel Rocker w 101cm d 97cm h 84cm

Footstool w 90cm d 90cm h 30cm