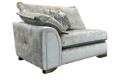

The Adele sofa range boasts a perfect balance of glamour and luxury to complete any intimate living space. It boasts a combination of unique design features that come together to create unforgettable quality and style. The Adele range comes in a selection of colours, sizes and accents, along with corner sofas, matching stools, and other must-have accessories. The sofa collection is designed for lasting comfort and cosiness and boasts generously deep seats and cushioned backs for plush support. Accents like hand-studded detailing on the arms, trim detailing on the front of each piece, and a choice of matching foot options help to create a luxurious ambiance. The sofas also come with matching scatter cushions that allow you to tailor the Adele range to your own style.

3 Seater Sofa w 235cm d 98cm h 90cm

2.5 Seater Sofa w 208cm d 98cm h 90cm

2 Seater Sofa w 186cm d 98cm h 90cm

Cuddler w 146cm 98cm h 90cm

Armchair w 104cm d 98cm h 90cm

Swivel Rocker w 101cm d 97cm h 84cm

Footstool w 90cm d 90cm h 30cm