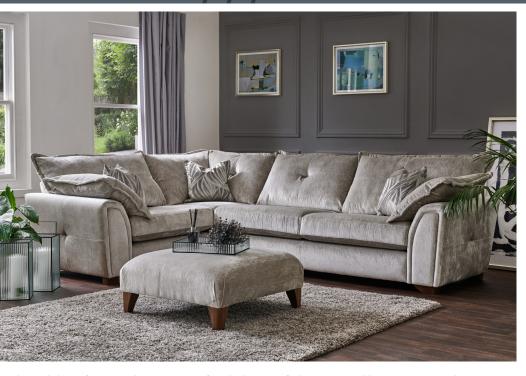

The Adele sofa range boasts a perfect balance of glamour and luxury to complete any intimate living space. It boasts a combination of unique design features that come together to create unforgettable quality and style. The Adele range comes in a selection of colours, sizes and accents, along with corner sofas, matching stools, and other must-have accessories. The sofa collection is designed for lasting comfort and cosiness and boasts generously deep seats and cushioned backs for plush support. Accents like hand-studded detailing on the arms, trim detailing on the front of each piece, and a choice of matching foot options help to create a luxurious ambiance. The sofas also come with matching scatter cushions that allow you to tailor the Adele range to your own style.

Corner Sofa (1-C-3) w 213cm d 302cm h 90cm

Corner Sofa (2-C-3) w 253cm d 302cm

h 90cm

Corner Sofa (3-C-3) w 302cm d 302cm

h 90cm

3 Seater 1 Arm w 204cm d 98cm h 90cm

2 Seater 1 Arm w 155cm

d 98cm h 90cm