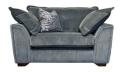

The Adele sofa range boasts a perfect balance of glamour and luxury to complete any intimate living space. It boasts a combination of unique design features that come together to create unforgettable quality and style. The Adele range comes in a selection of colours, sizes and accents, along with corner sofas, matching stools, and other must-have accessories. The sofa collection is designed for lasting comfort and cosiness and boasts generously deep seats and cushioned backs for plush support. Accents like hand-studded detailing on the arms, trim detailing on the front of each piece, and a choice of matching foot options help to create a luxurious ambiance. The sofas also come with matching scatter cushions that allow you to tailor the Adele range to your own style.

3 Seater Sofa w 235cm d 98cm h 90cm

2.5 Seater Sofa w 208cm d 98cm h 90cm

2 Seater Sofa w 186cm d 98cm h 90cm

Cuddler w 146cm 98cm h 90cm

Armchair w 104cm d 98cm h 90cm

Swivel Rocker w 101cm d 97cm h 84cm

Footstool w 90cm d 90cm h 30cm