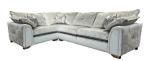

Corner Sofa (1-C-3) w 213cm d 302cm h 90cm

Corner Sofa (2-C-3) w 253cm d 302cm

h 90cm

Corner Sofa (3-C-3) w 302cm d 302cm

h 90cm

3 Seater 1 Arm w 204cm d 98cm h 90cm

2 Seater 1 Arm w 155cm

d 98cm h 90cm

1 Seater 1 Arm

w 115cm d 98cm h 90cm

Corner w 98cm

d 98cm h 90cm

**Armless Section** w 66cm

d 98cm h 90cm