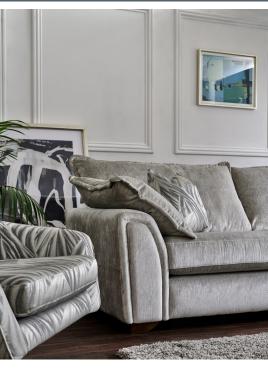

The Adele sofa range boasts a perfect balance of glamour and luxury to complete any intimate living space. It boasts a combination of unique design features that come together to create unforgettable quality and style. The Adele range comes in a selection of colours, sizes and accents, along with corner sofas, matching stools, and other must-have accessories. The sofa collection is designed for lasting comfort and cosiness and boasts generously deep seats and cushioned backs for plush support. Accents like hand-studded detailing on the arms, trim detailing on the front of each piece, and a choice of matching foot options help to create a luxurious ambiance. The sofas also come with matching scatter cushions that allow you to tailor the Adele range to your own style.

3 Seater Sofa w 235cm d 98cm h 90cm

2.5 Seater Sofa w 208cm d 98cm h 90cm

2 Seater Sofa w 186cm d 98cm h 90cm

Cuddler w 146cm 98cm h 90cm

Armchair w 104cm d 98cm h 90cm

Swivel Rocker w 101cm d 97cm h 84cm

Footstool w 90cm d 90cm h 30cm