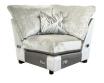

The Adele sofa range boasts a perfect balance of glamour and luxury to complete any intimate living space. It boasts a combination of unique design features that come together to create unforgettable quality and style. The Adele range comes in a selection of colours, sizes and accents, along with corner sofas, matching stools, and other must-have accessories. The sofa collection is designed for lasting comfort and cosiness and boasts generously deep seats and cushioned backs for plush support. Accents like hand-studded detailing on the arms, trim detailing on the front of each piece, and a choice of matching foot options help to create a luxurious ambiance. The sofas also come with matching scatter cushions that allow you to tailor the Adele range to your own style.

Corner Sofa (1-C-3) w 213cm d 302cm h 90cm

Corner Sofa (2-C-3) w 253cm d 302cm

h 90cm

Corner Sofa (3-C-3) w 302cm d 302cm

h 90cm

3 Seater 1 Arm w 204cm d 98cm h 90cm

2 Seater 1 Arm w 155cm

d 98cm h 90cm

1 Seater 1 Arm

w 115cm d 98cm h 90cm

Corner w 98cm

d 98cm h 90cm

**Armless Section** w 66cm

d 98cm h 90cm