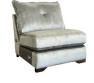

The Adele sofa range boasts a perfect balance of glamour and luxury to complete any intimate living space. It boasts a combination of unique design features that come together to create unforgettable quality and style. The Adele range comes in a selection of colours, sizes and accents, along with corner sofas, matching stools, and other must-have accessories. The sofa collection is designed for lasting comfort and cosiness and boasts generously deep seats and cushioned backs for plush support. Accents like hand-studded detailing on the arms, trim detailing on the front of each piece, and a choice of matching foot options help to create a luxurious ambiance. The sofas also come with matching scatter cushions that allow you to tailor the Adele range to your own style.