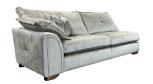

The Adele sofa range boasts a perfect balance of glamour and luxury to complete any intimate living space. It boasts a combination of unique design features that come together to create unforgettable quality and style. The Adele range comes in a selection of colours, sizes and accents, along with corner sofas, matching stools, and other must-have accessories. The sofa collection is designed for lasting comfort and cosiness and boasts generously deep seats and cushioned backs for plush support. Accents like hand-studded detailing on the arms, trim detailing on the front of each piece, and a choice of matching foot options help to create a luxurious ambiance. The sofas also come with matching scatter cushions that allow you to tailor the Adele range to your own style.

3 Seater Sofa w 235cm d 98cm h 90cm

2.5 Seater Sofa w 208cm d 98cm h 90cm

2 Seater Sofa w 186cm d 98cm h 90cm

Cuddler w 146cm 98cm h 90cm

Armchair w 104cm d 98cm h 90cm

Swivel Rocker w 101cm d 97cm h 84cm

Footstool w 90cm d 90cm h 30cm